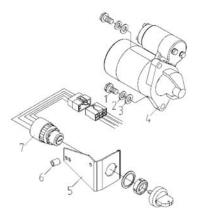

### Starting Motor Assembly KM170FE-15000

| No. | Manf. #       | Order # | Description                    | Qty. |
|-----|---------------|---------|--------------------------------|------|
|     | KM186FE-15100 | 66487   | Upgraded Hitachi Starter       | 1    |
|     | KM170FE-15000 | 66736   | KDE6500/6700 Starter           | 1    |
| 1   | GB/T5782-0986 |         | Bolt M10X30                    | 2    |
| 2   | GB/T93-1987   |         | Washer 10                      | 2    |
| 3   | GB/T97.1-2002 |         | Washer 10                      | 2    |
| 4   | KM168FE-15100 |         | Starting Motor Parts           | 1    |
| 5   | KM168FE-15001 |         | Long Washer                    | 1    |
| 6   | KM168FE-15002 |         | Electric Starting Switch Board | 2    |
| 7   | KM168FE-15200 |         | Starting Motor Switch Parts    | 1    |