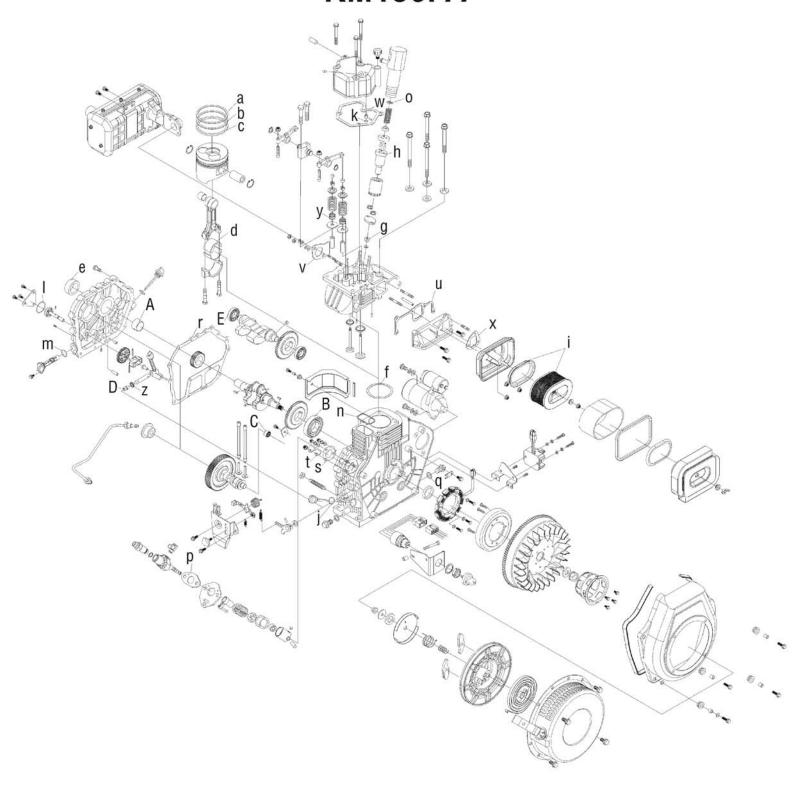

# **ASSEMBLY AND PARTS DRAWING**

# KIPOR

# KM186FA

# **KM186F-C Diesel Engine Parts Listing**

| No            | . Manf. #                   | Order #   | Description                              | Qty. |
|---------------|-----------------------------|-----------|------------------------------------------|------|
| EAS           | SY DESTROYED PARTS          |           |                                          | •    |
| a             | KM186F-04001                |           | First Air Ring                           | 1    |
| b             | KM186F-04002                |           | Second Air Ring                          | 1    |
| С             | KM186F-04100                |           | Oil Ring Assem                           | 1    |
| d             | KM186F-01005                |           | Connection Rod Bushing                   | 2    |
| е             | KM186F-01022                |           | Oil Seal35x50x8                          | 2    |
| f             | KM186F-01013a               | 66682     | Cylinder Head Gasket                     | 1    |
| g             | KM170FA-02011               |           | Heat Insulator                           | 1    |
| h             | KM186FA-13000               | 66721     | Fuel Injector                            | 1    |
| i             | KM186F-07100                | 66713     | Air Filter Element Assem                 | 1    |
| OIL           | . RING                      |           | -                                        |      |
| j             | KM168F-01024                |           | Oil Ring22.5x2.4                         | 1    |
| k             | KM168F-03009                |           | Oil Ring12x1.9                           | 1    |
| I             | KM168F-09006                |           | Oil Ring34x1.8                           | 1    |
| m             | KM168F-09005                |           | Oil Ring25x2.4                           | 1    |
| n             | KM186F-01008                |           | OIL RING                                 | 1    |
| Wa            | sher                        |           |                                          |      |
| 0             | KM170FA-13004(A)            |           | Adjuster Washer                          | 1    |
| р             | KM170F-12004                |           | Pump Connecting Plate Adjuster<br>Washer | 1    |
| q             | KM170F-01023                |           | Oil Drain Plug Waher                     | 2    |
| r             | KM186F-01015                |           | Crankcase Cover Washer                   | 1    |
| s             | KM168F-01014                |           | Injection Pump Washer                    | 1-2  |
| t             | KM168F-01016                |           | Seal Washer                              | 1    |
| u             | KM186F-02014                |           | Inlet Pipe Washer                        | 1    |
| ٧             | KM186F-02015                |           | Exhaust Pipe Washer                      | 1    |
| W             | KM186FA-03003               |           | Cylinder Cover Washer                    | 1    |
| Х             | KM186F-07001                |           | Air Cleaner Washer                       | 1    |
|               |                             |           |                                          |      |
| у             | KM186F-02019                |           | Valve Conduct Pipe Oil Seal              | 2    |
| Z             | KM168F-11008                |           | Level Shaft Oil Seal                     | 1    |
| BE            | ARING                       |           |                                          |      |
| Α             | KM186F-01014                |           | Sliding Bearing                          | 1    |
| В             | GB/T276-1994                |           | Rolling Bearing 6308/P5                  | 1    |
| С             | GB/T290-1998                |           | Roller Bearing HK1516                    | 1    |
| D             | GB/T290-1998                |           | Roller Bearing HK0810                    | 2    |
| Е             | GB/T276-1994                |           | Rolling Bearing 6203/P5                  | 2    |
| Ma            | in nut, bolt tighten torque | unit: n.m |                                          |      |
| 1             | Connection Rod Bolt         |           | 38-42                                    |      |
| 2             | Cylinder Cover Bolt         |           | 54-58                                    |      |
| 3             | Flywheel Nut                |           | 130-150                                  |      |
| 4             | Injection Pressure Pla      | te Nut    | 10-12                                    |      |
| 5             | Rocker Arm Base Tigh        | ten Bolt  | 43-47                                    |      |
| 6             | Standard M6 Bolt/Nut        |           | 10-12                                    |      |
| 7             | Standard M8 Bolt/Nut        |           | 18-20                                    |      |
| $\overline{}$ | -1                          |           | 1                                        |      |