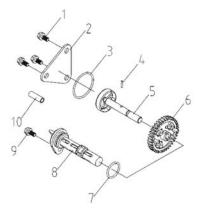

# Crankshaft Flywheel Assembly KM186FA-05000 (A)

| No. | Manf. #          | Order # | Description                     | Qty. |
|-----|------------------|---------|---------------------------------|------|
| 1   | GB/T276-1994     |         | Roller Bearing 6203/P5          | 2    |
| 2   | KM186F-05301     |         | Balance Shaft                   | 1    |
| 3   | KM186F-05006     |         | Key                             | 2    |
| 4   | KM186F-05004b    |         | Timing Gear of Balance Shaft    | 1    |
| 5   | KM186F-05007     |         | Tighten Bolt of Output Terminal | 1    |
| 6   | GB/T93-1987      |         | Washer 10                       | 1    |
| 7   | KM178F-05008     |         | Output Terminal Washer          | 1    |
| 8   | KM186F-05203     |         | Crankshaft Timing Cam           | 1    |
| 9   | GB/T1096-2003    |         | Key 6X50                        | 1    |
| 10  | KM186AF-05201(A) |         | Crankshaft                      | 1    |
| 11  | GB/T308-2002     |         | Steel Ball 6.35                 | 1    |
| 12  | GB/1096-2003     |         | Key 5X12                        | 1    |
| 13  | KM186F-05004     |         | Drive Gear of Balance Shaft     | 1    |
| 14  | GB/T276-1994     |         | Roller Bearing 6308/P5          | 1    |
| 15  | GB/T1096-2003    |         | Key 5X14                        | 1    |
| 16  | KM186FE-05102    |         | Flywheel Gear Ring              | 1    |
| 17  | KM186F-05101     |         | Flywheel                        | 1    |
| 18  | KM186F-05003     |         | Flywheel Nut Washer             | 1    |
| 19  | KM186F-05002     |         | Flywheel Nut                    | 1    |
| 20  | KM186F-05001     | 66710   | Starting Claw Disc              | 1    |
| 21  | GB/T5789-1986    |         | Bolt M6X12                      | 4    |