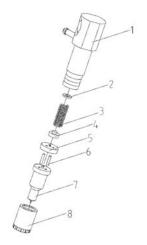

#### Fuel Injector Assembly KM186FA-13000 (A)

| No. | Manf. #          | Order # | Description                  | Qty. |
|-----|------------------|---------|------------------------------|------|
|     | KM186FA-13000    | 66721   | Fuel Injector                | 1    |
| 1   | KM170FA-13200    |         | Fuel Injector Subassembly    | 1    |
| 2   | KM186FA-13004(A) |         | Pressure Adjusting Gasket    | 1    |
| 3   | KM170F-13006     |         | Pressure Adjusting Spring    | 1    |
| 4   | KM186FA-13003(A) |         | Top Rod                      | 1    |
| 5   | KM186FA-13002(A) |         | Middle Body of Fuel Injector | 1    |
| 6   | KM170F-13004     |         | Location Pin                 | 2    |
| 7   | KM186FA-13100(A) |         | Oil Nozzle Parts             | 1    |
| 8   | KM170FA-13002    |         | Oil Nozzle Tighten Cap       | 1    |