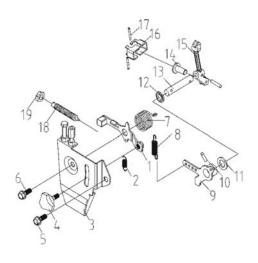

### Speed Regulating and Operating System KM186F-11000

| No. | Manf. #       | Order # | Description                                 | Qty. |
|-----|---------------|---------|---------------------------------------------|------|
|     | KM168F-11000  | 66727   | Speed Regulating System                     | 1    |
| 1   | KM168F-11300  | 66728   | Speed Regulating Handle Parts               | 1    |
| 2   | KM168F-11006  | 66731   | Return Spring                               | 1    |
| 3   | KM168F-11400  |         | Welding Part of Operation Handle<br>Bracket | 1    |
| 4   | KM168F-11301  | 66730   | Handle                                      | 1    |
| 5   | GB/T5789-1986 |         | Bolt M6X14                                  | 1    |
| 6   | GB/T5789-1986 |         | Bolt M6X18                                  | 1    |
| 7   | KM168F-11005  | 66733   | Return Spring                               | 1    |
| 8   | KM186F-11007  | 66734   | Speed Regualting Spring                     | 1    |
| 9   | KM168F-11110  |         | Welding Part of Speed Regulating Lever      | 1    |
| 10  | GB/T117-2000  |         | Pin 3X22                                    | 1    |
| 11  | KM168F-11003  |         | Washer                                      | 2    |
| 12  | KM168F-11008  |         | Oil Seal of Lever Shaft                     | 1    |
| 13  | KM168F-11102  |         | Lever Shaft                                 | 1    |
| 14  | KM186F-11004  |         | Speed Regulating Pannel                     | 1    |
| 15  | KM186F-11101  |         | Fork                                        | 1    |
| 16  | KM168F-11001  |         | Fly-ball                                    | 2    |
| 17  | KM168F-11002  |         | Fly-ball Pin                                | 2    |
| 18  | KM186F-11200  |         | Oil Level Controller Parts                  | 1    |
| 19  | GB/T6173-2000 |         | Nut M10X1.25                                | 1    |