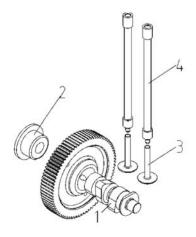

### Camshaft Assembly KM186FA-a-06000 (A)

| No. | Manf. #                | Order # | Description                    | Qty. |
|-----|------------------------|---------|--------------------------------|------|
| 1   | KM186FA-a-<br>06200(A) |         | Camshaft and Timing Gear Parts | 1    |
| 2   | KM186FA-a-06004        |         | Camshaft Sleeve                | 1    |
| 3   | KM186F-06003           |         | Valve Tappet                   | 2    |
| 4   | KM186FA-06100(A)       |         | Valve Pushing Rod Parts        | 2    |