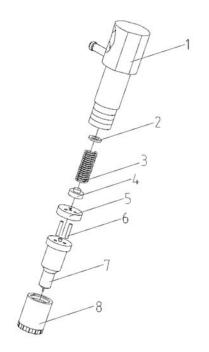

#### Fuel Injector Assembly KM186FA-13000 (A)

| No. | Manf. #          | Order # | Description                  | Qty. |
|-----|------------------|---------|------------------------------|------|
|     | KM186FA-13000    | 66721   | Fuel Injector                | 1    |
| 1   | KM170FA-13200    |         | Fuel Injector Subassembly    | 1    |
| 2   | KM186FA-13004(A) |         | Pressure Adjusting Gasket    | 1    |
| 3   | KM170F-13006     |         | Pressure Adjusting Spring    | 1    |
| 4   | KM186FA-13003(A) |         | Top Rod                      | 1    |
| 5   | KM186FA-13002(A) |         | Middle Body of Fuel Injector | 1    |
| 6   | KM170F-13004     |         | Location Pin                 | 2    |
| 7   | KM186FA-13100(A) |         | Oil Nozzle Parts             | 1    |
| 8   | KM170FA-13002    |         | Oil Nozzle Tighten Cap       | 1    |