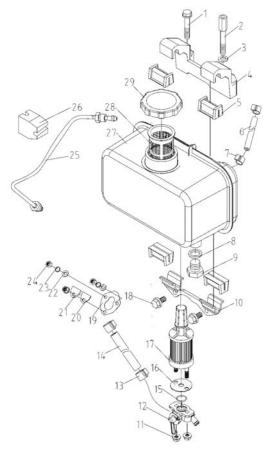

# Fuel System KM186FA-10000 (A)

| No. | Manf. #          | Order # | Description                             | Qty. |
|-----|------------------|---------|-----------------------------------------|------|
| 2   | KM168F-10003     |         | Washer 8                                | 1    |
| 3   | GB/T97.1-2002    |         | Fuel Tank Upper Bracket                 | 1    |
| 4   | KM186F-10001     |         | Shock Pad                               | 1    |
| 5   | KM168F-10002     |         | Fuel Return Pipe                        | 4    |
| 6   | KM170FA-10012    |         | Fuel Return Pipe Clip                   | 1    |
| 7   | KM168F-10013     | 66541   | Fuel Pipe Clamp                         | 2    |
| 8   | KM168F-10008     | 66482   | Drain Plug Gasket                       | 1    |
| 9   | GB/T5786-2000    |         | Fuel Tank Lower Bracket Parts           | 1    |
| 10  | KM186FA-10600(A) |         | Nut M6                                  | 1    |
| 11  | KM168F-10400     | 66643   | Fuel Tank Switch Parts                  | 3    |
| 12  | GB/T6177.1-2000  |         | Clip                                    | 1    |
| 13  | KM168F-10011     |         | Fuel Supply Pipe                        | 2    |
| 14  | KM168F-10009     |         | O-Seal Ring 14X1.6                      | 1    |
| 15  | KM168F-10017     |         | Diesel Filter Gasket                    | 1    |
| 16  | KM168F-10007     | 66647   | Seal Washer 2                           | 1    |
| 17  | KM186F-10300     |         | Bolt M6X14                              | 1    |
| 18  | GB/T5789-1986    |         | Fuel Injection Pump Gasket              | 2    |
| 19  | KM168F-10014     |         | Seal Gasket                             | 1-2  |
| 20  | KM168F-10016     |         | Seal Plate                              | 1    |
| 21  | KM168F-10015     |         | Washer 6                                | 1    |
| 22  | GB/T97.1-2002    |         | Washer 6                                | 2    |
| 23  | GB/T93-1987      |         | Nut M6                                  | 2    |
| 24  | GB/T6170-2000    |         | High Pressure Fuel Pipe Parts           | 2    |
| 25  | KM186FA-10500(A) |         | Shock Pad                               | 1    |
| 26  | KM186F-10014     |         | Fuel Tank Welding Parts                 | 1    |
| 27  | KM186F-10200     |         | Filling Filter Net                      | 1    |
| 28  | KM168F-10004     | 66277   | Fuel Strainer                           | 1    |
| 29  | KM168F-10100     |         | Tighten Bolt of Fuel Tank Upper Bracket | 1    |