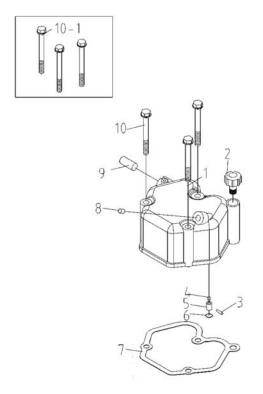

### Cylinder Cover Assembly KM186FA(E)-03000

| No.      | Manf. #       | Order # | Description                       | Qty. |
|----------|---------------|---------|-----------------------------------|------|
|          | KM186FA-03000 | 66694   | Cylinder Head Assembly            | 1    |
| 1        | KM186FA-03001 |         | Cylinder Cover                    | 1    |
| 2        | KM168F-03005  | 66695   | Filling Plug                      | 1    |
| 3        | KM168F-03008  | 66701   | Pin                               | 1    |
| 4        | KM168F-03006  | 66703   | Ball                              | 1    |
| 5        | KM168F-03007  | 66706   | Breather Seat                     | 1    |
| 6        | KM168F-03009  | 66708   | O-Seal Ring 12X1.9                | 1    |
| 7        | KM186FA-03003 | 66709   | Cylinder Cover Gasket             | 1    |
| 8        | KM168F-01021  |         | Blockage                          | 1    |
| 9        | KM186FA-03002 |         | Bolt M6X70                        | 1    |
| 10       | GB/T5789-1986 |         | Bolt M6X83                        | 3    |
| 10-<br>1 | GB/T5789-1986 |         | Decompression Shaft Hole Blockage | 3    |