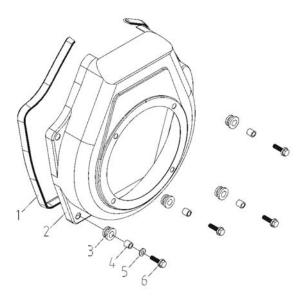

#### Exhaust System KM186FA-08000 (A)

| No. | Manf. #          | Order # | Description   | Qty. |
|-----|------------------|---------|---------------|------|
| 1   | KM186FA-01008(A) |         | Muffler Parts | 1    |
| 2   | GB/T5789-1986    |         | Bolt M6X14    | 2    |