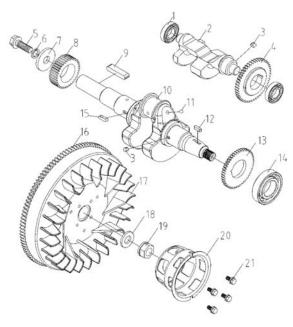

### Camshaft Assembly KM186FA-a-06000 (A)

| No. | Manf. #                | Order # | Description                    | Qty. |
|-----|------------------------|---------|--------------------------------|------|
| 1   | KM186FA-a-<br>06200(A) |         | Camshaft and Timing Gear Parts | 1    |
| 2   | KM186FA-a-06004        |         | Camshaft Sleeve                | 1    |
| 3   | KM186F-06003           |         | Valve Tappet                   | 2    |
| 4   | KM186FA-06100(A)       |         | Valve Pushing Rod Parts        | 2    |

# Crankshaft Flywheel Assembly KM186FA-05000 (A)

| No. | Manf. #          | Order # | Description                     | Qty. |
|-----|------------------|---------|---------------------------------|------|
| 1   | GB/T276-1994     |         | Roller Bearing 6203/P5          | 2    |
| 2   | KM186F-05301     |         | Balance Shaft                   | 1    |
| 3   | KM186F-05006     |         | Key                             | 2    |
| 4   | KM186F-05004b    |         | Timing Gear of Balance Shaft    | 1    |
| 5   | KM186F-05007     |         | Tighten Bolt of Output Terminal | 1    |
| 6   | GB/T93-1987      |         | Washer 10                       | 1    |
| 7   | KM178F-05008     |         | Output Terminal Washer          | 1    |
| 8   | KM186F-05203     |         | Crankshaft Timing Cam           | 1    |
| 9   | GB/T1096-2003    |         | Key 6X50                        | 1    |
| 10  | KM186AF-05201(A) |         | Crankshaft                      | 1    |
| 11  | GB/T308-2002     |         | Steel Ball 6.35                 | 1    |
| 12  | GB/1096-2003     |         | Key 5X12                        | 1    |
| 13  | KM186F-05004     |         | Drive Gear of Balance Shaft     | 1    |
| 14  | GB/T276-1994     |         | Roller Bearing 6308/P5          | 1    |
| 15  | GB/T1096-2003    |         | Key 5X14                        | 1    |
| 16  | KM186FE-05102    |         | Flywheel Gear Ring              | 1    |
| 17  | KM186F-05101     |         | Flywheel                        | 1    |
| 18  | KM186F-05003     |         | Flywheel Nut Washer             | 1    |
| 19  | KM186F-05002     |         | Flywheel Nut                    | 1    |
| 20  | KM186F-05001     | 66710   | Starting Claw Disc              | 1    |
| 21  | GB/T5789-1986    |         | Bolt M6X12                      | 4    |