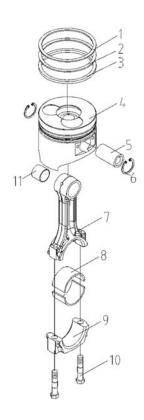

### Piston Connection Rod Assembly KM186FA-04000 (A)

| No. | Manf. #          | Order # | Description                    | Qty. |
|-----|------------------|---------|--------------------------------|------|
| 1   | KM186F-04001     |         | The 1st ring                   | 1    |
| 2   | KM186F-04002     |         | The 2nd ring                   | 1    |
| 3   | KM186F-04100     |         | Oil Ring Parts                 | 1    |
| 4   | KM186F-04003(A)  |         | Piston                         | 1    |
| 5   | KM186F-04004     |         | Piston Pin                     | 1    |
| 6   | GB/T893.1-1986   |         | Retainer Ring 23               | 2    |
| 7   | KM186FA-04202(A) |         | Connection Rod                 | 1    |
| 8   | KM186F-04005     |         | Connection Rod Cover           | 2    |
| 9   | KM186FA-04203(A) |         | Connection Rod Bolt            | 1    |
| 10  | KM186FA-04204(A) |         | Connection Rod Bushing         | 2    |
| 11  | KM186FA-04201(A) |         | Connection Rod Bearing Bushing | 1    |