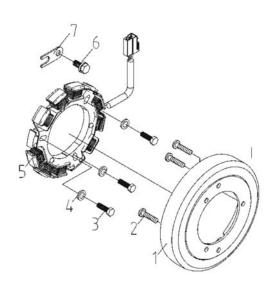

### Flywheel Generator Assembly KM168FE-16000

| No. | Manf. #        | Order # | Description                    | Qty. |
|-----|----------------|---------|--------------------------------|------|
|     | KM186FE-16000  | 66738   | Flywheel Alternator Assembly   | 1    |
| 1   | KM168FE-16100  |         | Generator Magnet Rotor Parts   | 1    |
| 2   | GB/T819.1-2000 |         | Screw M6X14                    | 3    |
| 3   | GB/T5782-2000  |         | Bolt M6X20                     | 3    |
| 4   | GB/T97.1-2002  |         | Washer 6                       | 5    |
| 5   | KM168FE-16200  |         | Geberator Stator Winding Parts | 1    |
| 6   | GB/T5789-1986  |         | Bolt M6X12                     | 1    |
| 7   | KM168FE-16001  |         | Pressure Plate                 | 1    |
| 8   | KM168FE-16301  |         | Regualtor Bracket              | 1    |
| 9   | GB/T818-2000   |         | Screw M6X14                    | 4    |
| 10  | KM168FE-16400  |         | Regualtor Parts                | 1    |
| 11  | GB/T93-1987    |         | Washeer 6                      | 2    |