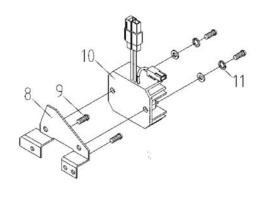

### Speed Regulating and Operating System KM186F-11000

| No. | Manf. #       | Order # | Description                                 | Qty. |
|-----|---------------|---------|---------------------------------------------|------|
|     | KM168F-11000  | 66727   | Speed Regulating System                     | 1    |
| 1   | KM168F-11300  | 66728   | Speed Regulating Handle Parts               | 1    |
| 2   | KM168F-11006  | 66731   | Return Spring                               | 1    |
| 3   | KM168F-11400  |         | Welding Part of Operation Handle<br>Bracket | 1    |
| 4   | KM168F-11301  | 66730   | Handle                                      | 1    |
| 5   | GB/T5789-1986 |         | Bolt M6X14                                  | 1    |
| 6   | GB/T5789-1986 |         | Bolt M6X18                                  | 1    |
| 7   | KM168F-11005  | 66733   | Return Spring                               | 1    |
| 8   | KM186F-11007  | 66734   | Speed Regualting Spring                     | 1    |
| 9   | KM168F-11110  |         | Welding Part of Speed Regulating Lever      | 1    |
| 10  | GB/T117-2000  |         | Pin 3X22                                    | 1    |
| 11  | KM168F-11003  |         | Washer                                      | 2    |
| 12  | KM168F-11008  |         | Oil Seal of Lever Shaft                     | 1    |
| 13  | KM168F-11102  |         | Lever Shaft                                 | 1    |
| 14  | KM186F-11004  |         | Speed Regulating Pannel                     | 1    |
| 15  | KM186F-11101  |         | Fork                                        | 1    |
| 16  | KM168F-11001  |         | Fly-ball                                    | 2    |
| 17  | KM168F-11002  |         | Fly-ball Pin                                | 2    |
| 18  | KM186F-11200  |         | Oil Level Controller Parts                  | 1    |
| 19  | GB/T6173-2000 |         | Nut M10X1.25                                | 1    |