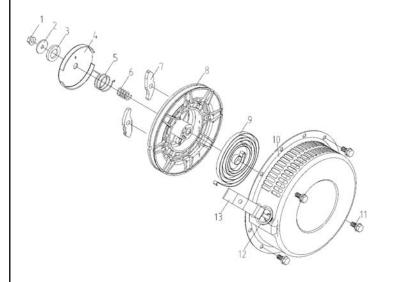

# Crankshaft Flywheel Assembly KM186FA-05000 (A)

| No. | Manf. #          | Order # | Description                     | Qty. |
|-----|------------------|---------|---------------------------------|------|
| 1   | GB/T276-1994     |         | Roller Bearing 6203/P5          | 2    |
| 2   | KM186F-05301     |         | Balance Shaft                   | 1    |
| 3   | KM186F-05006     |         | Key                             | 2    |
| 4   | KM186F-05004b    |         | Timing Gear of Balance Shaft    | 1    |
| 5   | KM186F-05007     |         | Tighten Bolt of Output Terminal | 1    |
| 6   | GB/T93-1987      |         | Washer 10                       | 1    |
| 7   | KM178F-05008     |         | Output Terminal Washer          | 1    |
| 8   | KM186F-05203     |         | Crankshaft Timing Cam           | 1    |
| 9   | GB/T1096-2003    |         | Key 6X50                        | 1    |
| 10  | KM186AF-05201(A) |         | Crankshaft                      | 1    |
| 11  | GB/T308-2002     |         | Steel Ball 6.35                 | 1    |
| 12  | GB/1096-2003     |         | Key 5X12                        | 1    |
| 13  | KM186F-05004     |         | Drive Gear of Balance Shaft     | 1    |
| 14  | GB/T276-1994     |         | Roller Bearing 6308/P5          | 1    |
| 15  | GB/T1096-2003    |         | Key 5X14                        | 1    |
| 16  | KM186FE-05102    |         | Flywheel Gear Ring              | 1    |
| 17  | KM186F-05101     |         | Flywheel                        | 1    |
| 18  | KM186F-05003     |         | Flywheel Nut Washer             | 1    |
| 19  | KM186F-05002     |         | Flywheel Nut                    | 1    |
| 20  | KM186F-05001     | 66710   | Starting Claw Disc              | 1    |
| 21  | GB/T5789-1986    |         | Bolt M6X12                      | 4    |