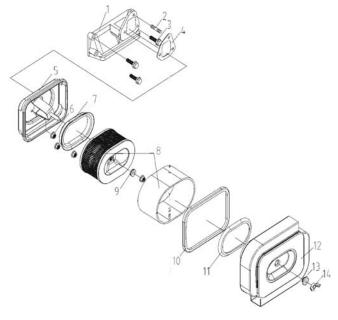

#### Inlet System KM186F-07000

| No. | Manf. #         | Order # | Description                    | Qty. |
|-----|-----------------|---------|--------------------------------|------|
|     | KM186F-07000    | 66711   | Inlet System                   |      |
| 1   | KM186F-07401    |         | Inlet Pipe                     | 1    |
| 2   | KM168F-07402    |         | Tighten Bolt of Air Filter     | 1    |
| 3   | GB/T5789-1986   |         | Bolt M6X25                     | 3    |
| 4   | KM186F-07001    |         | Air Filter Gasket              | 1    |
| 5   | KM186F-07300    |         | Nut M6                         | 1    |
| 6   | GB/T6177.1-2000 |         | Shockproof Seal Ring           | 4    |
| 7   | KM186F-07303    | 66718   | Shockproof Seal Ring I         | 1    |
| 8   | KM186F-07100    |         | Shockproof Part                | 1    |
| 9   | KM186F-07101    |         | Seal Ring                      | 1    |
| 10  | KM186F-07201    | 66720   | Shockproof Seal Ring           | 1    |
| 11  | KM186F-07203    | 66717   | Shockproof Seal Ring II        | 1    |
| 12  | KM186F-07200    |         | Nut M8                         | 1    |
| 13  | KM186F-07210    |         | Shockproof Seal Subassembly    | 1    |
| 14  | GB/T62.1-2004   |         | Bottom Case Part of Air Filter | 1    |