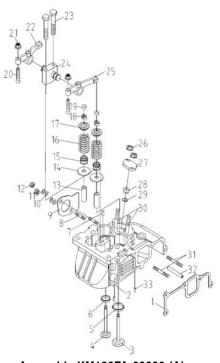

# Fuel Injecting Pump Assembly KM186FA-12000 (A)

| No. | Manf. #          | Order # | Description                               | Qty. |
|-----|------------------|---------|-------------------------------------------|------|
|     | KM186FA-12000    | 66726   | Fuel Injection Pump Assembly              | 1    |
| 1   | KM186FA-12200(A) |         | Oil Outlet Valve Subassmebly              | 1    |
| 2   | KM170F-12011     |         | High Pressure Seal Washer                 | 1    |
| 3   | KM186FA-12300(A) |         | Fuel Injecting Pump and Plug Parts        | 1    |
| 4   | KM170F-12014     |         | Oil Inlet Pipe                            | 1    |
| 5   | KM170F-12004     |         | Adjsuting Gasket of Pump Connection Plate | 1    |
| 6   | KM170F-12005     |         | Fuel Injecting Pump Connection Plate      | 1    |
| 7   | KM186FA-12004(A) |         | Oil Level Controlling Sleeve              | 1    |
| 8   | KM186FA-12003(A) |         | Plug Spring                               | 1    |
| 9   | KM186FA-12005(A) |         | Spring Lower Seat                         | 1    |
| 10  | KM170F-12007     |         | Spring Bracket                            | 1    |
| 11  | KM186FA-12101(A) |         | Roller                                    | 1    |
| 12  | KM186FA-12103(A) |         | Roller Body                               | 1    |
| 13  | KM186FA-12104(A) |         | Location Pin of Tappet                    | 1    |
| 14  | KM186FA-12102(A) |         | Roller Pin                                | 1    |