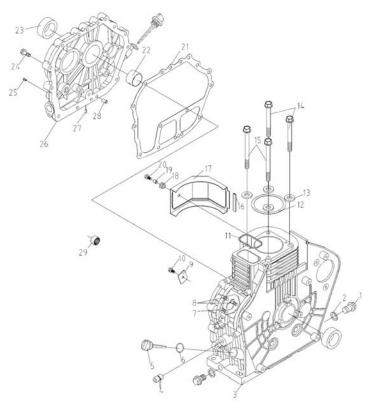

### Cylinder Block Assembly KM186FA-01000 (A)

| No. | Manf. #          | Order # | Description                                    | Qty. |
|-----|------------------|---------|------------------------------------------------|------|
| 1   | KM168F-01018     | 66676   | Drain Plug                                     | 2    |
| 2   | KM170F-01023     | 66677   | Drain Plug Gasket                              | 2    |
| 3   | KM186FA-01001(A) |         | Cylinder Block                                 | 1    |
| 4   | GB/T290-1998     |         | Needle Roller Bearing HK0810                   | 2    |
| 5   | KM178F-01002     | 66679   | Oil Dipstick                                   | 2    |
| 6   | KM168F-01024     | 66680   | O-Seal Ring 22.5X2.4                           | 2    |
| 7   | KM168F-01012     |         | Thrust                                         | 1    |
| 8   | KM168F-01011     |         | Bolt M8X12                                     | 2    |
| 9   | KM168F-01009     |         | Seal Ring                                      | 1    |
| 10  | GB/T5789-1986    |         | Cylinder Cover Bolt (Short)                    | 1    |
| 11  | KM186F-01008     |         | Cylinder Cover Nut Washer                      | 1    |
| 12  | KM186F-01013a    | 66682   | Cylinder Cover Gasket                          | 1    |
| 13  | KM186F-01005     |         | Cylinder Cover Bolt (Long)                     | 4    |
| 14  | KM186FA-01003(A) |         | Tighten Screw (Short) of Fuel Injection Pump   | 2    |
| 15  | KM186FA-01006(A) |         | Tighten Screw (Long) of Fuel Injection<br>Pump | 2    |
| 16  | KM178F-01203     |         | Vibration Insulation Strip                     | 1    |
| 17  | KM186FA-01211(A) |         | Air Conduct Plate                              | 1    |
| 18  | KM178F-01201     |         | Vibration Insulation Gasket                    | 1    |
| 19  | KM178FA-01202    |         | Bushing                                        | 1    |
| 20  | GB/T5789-1986    |         | Bolt M6X18                                     | 1    |
| 21  | KM186F-01015     | 66683   | Crankcase Cover Gasket                         | 1    |
| 22  | KM186F-01014     |         | Sliding Bearing                                | 1    |
| 23  | KM186F-01022     |         | Oil Seal 35X50X8                               | 2    |
| 24  | GB/T5789-1986    |         | Bolt M8X33.5                                   | 16   |
| 25  | KM168F-01017     |         | Inner Hexagonal Plug                           | 1    |
| 26  | KM186F-01016a    |         | Crankcase Cover                                | 1    |
| 27  | KM168F-01021     |         | Blockage                                       | 2    |
| 28  | GB/T1192-2000    |         | Pin 8X12                                       | 2    |
| 29  | GB/T290-1998     |         | Needle Roller Bearing HK1516                   | 1    |